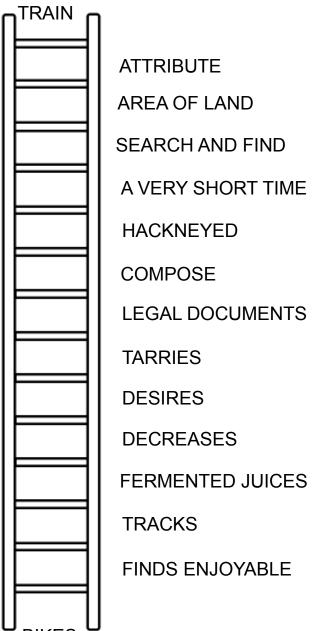

#### **Activity - Word Ladder**

A word ladder is a sequence of words formed by changing just one letter each time e.g., CAT - COT – DOT - DOG. Can you find the missing words? Use the clues if you get stuck.

#### **Activity - Word Ladder**

TRAIN, TRAIT, TRACT, TRACE, TRICE, TRITE, WRITE, WRITS, WAITS, WANTS, WANES, WINES, LINES, LIKES, BIKES