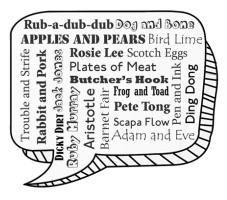

# Quiz 2 - Cockney Rhyming Slang

Do you know the meaning of these Cockney Rhyming Slang sayings?

- 1. Adam and the Ants
- 2. After Eight
- 3. Air Force
- 4. Baked Beans
- 5. Bag of sand
- 6. Errol Flynn
- 7. Farmers Daughter
- 8. Davy Crocket
- 9. Daisy Roots
- 10. Burton on Trent
- 11. Bat and wicket
- 12. Battle of Waterloo
- 13. Bright & Breezy
- 14. Cat and mouse
- 15. Chalk Farm
- 16. Chas & Dave
- 17. Clothes peg
- 18. Deep Sea Diver
- 19. Elephant and Castle
- 20. Frog and Toad

# **Quiz 2 - Cockney Rhyming Slang**

- 1. Adam and the Ants—pants
- 2. After Eight—date
- 3. Air Force—sauce
- 4. Baked Beans—jeans
- 5. Bag of sand—grand 1,000
- 6. Errol Flynn-chin
- 7. Farmers Daughter—quarter
- 8. Davy Crocket—pocket
- 9. Daisy Roots-boots
- 10. Burton on Trent-rent

- 11. Bat and wicket-ticket
- 12. Battle of Waterloo-stew
- 13. Bright & Breezy—easy
- 14. Cat and mouse-house
- 15. Chalk Farm—arm
- 16. Chas & Dave-shave
- 17. Clothes peg—egg
- 18. Deep Sea Diver—fiver (£5)
- 19. Elephant and castle—parcel
- 20. Frog and Toad-road
- 8. Cassette player handle coloured in
- 9. Patch on trousers moved up
- 10. Light on bus moved down
- 11. Musical note moved to right
- 12. Back of skateboard is longer