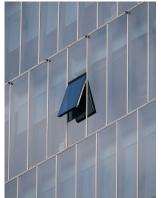

#### **Activity - Spot the difference**

Can you find the 12 differences between these pictures?

- 1.
- 2.
- 3.
- 0.
- 4.
- 5.
- 6.
- 7.
- 1.
- 8.
- 9.
- 10.
- 11.
- 12.

# **Activity - Spot the difference**

- 1. Line on boys' pocket missing
- 2. Strap on sandal missing
- 3. Hair at back of ball cap missing
- 4. Elbow patch missing
- 5. Back of seat by girl's arm missing
- 6. Hubcap missing
- 7. Collar on girl's top coloured in