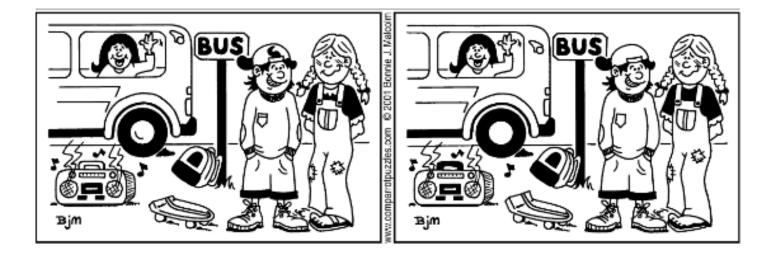

#### **Activity - Spot the difference**

Can you find the 12 differences between these pictures?

- 1.
- 2.
- 3.
- 0.
- 4.
- 5.
- 6.
- 7.
- 1.
- 8.
- 9.
- 10.
- 11.
- 12.

# **Activity - Spot the difference**

- 1. Line on boys' pocket missing
- 2. Strap on sandal missing
- 3. Hair at back of ball cap missing
- 4. Elbow patch missing
- 5. Back of seat by girl's arm missing
- 6. Hubcap missing
- 7. Collar on girl's top coloured in