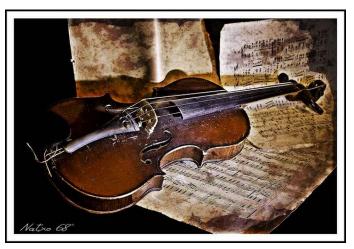

#### The Old Violin

One afternoon at the auction room an old and battered violin came up for sale; it was evidently old, in a case with a bow. Before the bidding could begin, the auctioneer's assistant was tasked with

playing the instrument. He held up the old and somewhat tattered instrument and hesitantly scratched the bow over the strings and produced a dreadful sound. "Well, what am I bid for this fine old instrument", the auctioneer asked.

The bidding began – £15, £20, £25 – at which point the auctioneer felt the reserve price would not be reached and he would not get much commission. "Surely it is worth more and surely someone can make this instrument truly sing," he declared. At that point an elderly woman from the crowd picked up the violin and bow. She dusted the body and neck of the violin with her handkerchief, tightened the bow and tuned the strings. She then played a tune that made everyone stop and listen. After she stopped playing, she handed the instrument back to the assistant and the auctioneer picked up his gavel and once more invited bids. "Now, I'm sure that will put a different perspective on this fine instrument," he said, as a bid of £1,000 was made.

Another of £1,500 was quickly followed by £2,000 and eventfully the gavel fell at £28,000. The crowd cheered at the price that was reached but someone called out – "how come the worth has changed so much?" "Clearly it was the touch of the hand of an expert that has revealed the true value of the violin," said the auctioneer.

As it is in our lives – many of us have lives that are out of tune – the tune we play sounds scratchy, unappealing and unattractive, and doesn't do us justice. What then if an expert teacher, mentor or guide was to take the rather shabby individual we have become and guide us to achieve, then maybe like that old violin we would play a different tune and increase our value.