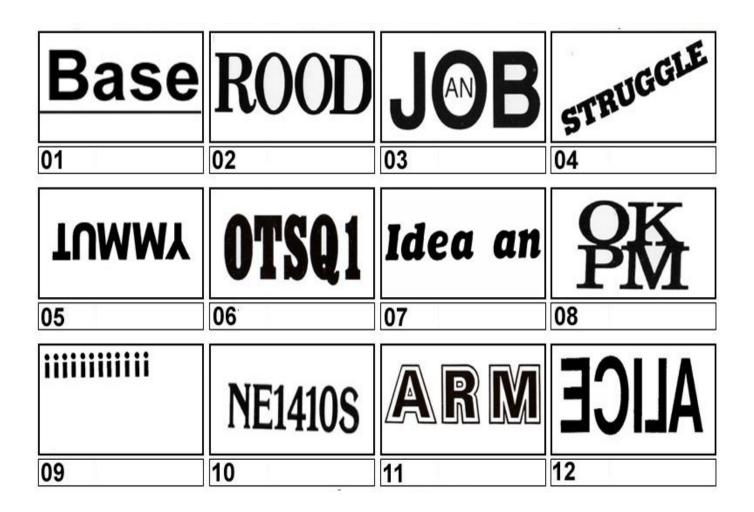

# **Dingbats**

From the images below try and figure out the well-known phrase or saying. For example the first one is "Base Line".

# **Activity - Dingbats**

- 1. Base line
- 2. Back door
- 3. An inside job
- 4. An uphill struggle
- 5. An upset tummy
- 6. Back to square on

- 6. AS Monaco
- 7. Newcastle United
- 8. Portugal
- 9. Paris Saint Germain
- 10. Queens Park
- 7. An after thought
- 8. Alright on the night
- 9. A high IQ
- 10. Anyone for tennis
- 11. Arm in arm
- 12. Alice through the looking glass