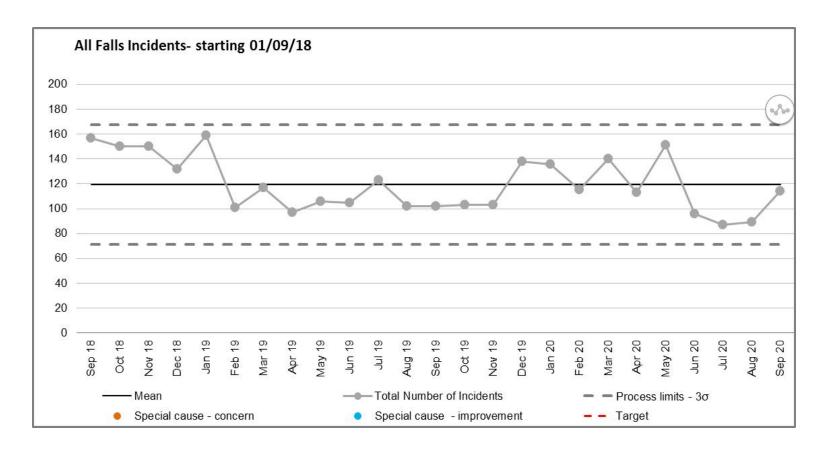

## **Appendix 1**

The following slides show Statistical Process Charts of incidents that have been reported by our staff during August & September 2020

Any detail that requires further clarity please contact the Corporate Patient Safety Team



#### 1. All incidents





# 2. Category 2 Pressure Ulcers developed or deteriorated in LPT Care





# 3. Category 4 Pressure Ulcers Developed or deteriorated in LPT Care





#### 4. All falls incidents reported





# 5. Falls incidents reported – MHSOP and Community Inpatients





## 6. All reported Suicides





#### 7. Self Harm reported Incidents





## 8. All Violence & Assaults reported Incidents





## 9. All Medication Incidents reported





#### 10. Directorate Specialities describing Top 5 Incidents

**Table 1: Mental Health: Inpatients** 

| August 2020<br>Themes                         | Number<br>of<br>Incidents   | Sept 2020<br>Themes  | Number of<br>Incidents |
|-----------------------------------------------|-----------------------------|----------------------|------------------------|
| Violence/<br>Assault                          | 148                         | Violence/<br>Assault | 131                    |
| Self-Harm                                     | 32 Patient SI<br>