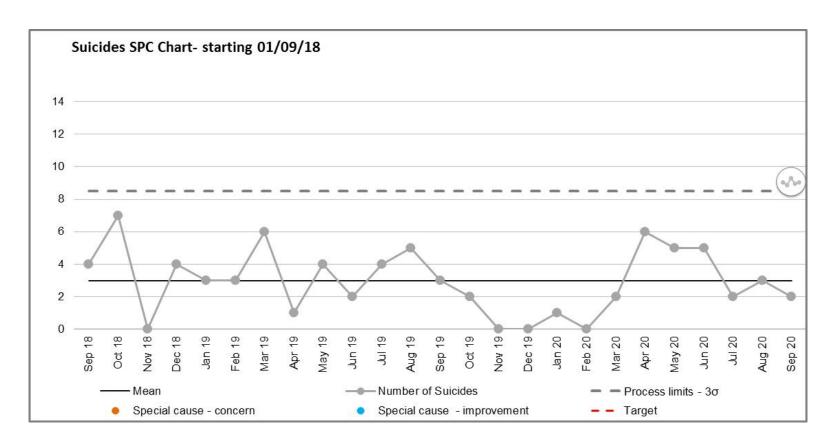

## **Appendix 1**

The following slides show Statistical Process Charts of incidents that have been reported by our staff during August & September 2020

Any detail that requires further clarity please contact the Corporate Patient Safety Team



#### 1. All incidents





# 2. Category 2 Pressure Ulcers developed or deteriorated in LPT Care





# 3. Category 4 Pressure Ulcers Developed or deteriorated in LPT Care





#### 4. All falls incidents reported





# 5. Falls incidents reported – MHSOP and Community Inpatients





## 6. All reported Suicides





#### 7. Self Harm reported Incidents





## 8. All Violence & Assaults reported Incidents





## 9. All Medication Incidents reported





#### 10. Directorate Specialities describing Top 5 Incidents

**Table 1: Mental Health: Inpatients** 

| August 2020<br>Themes                         | Number<br>of<br>Incidents   | Sept 2020<br>Themes  | Number of<br>Incidents |
|-----------------------------------------------|-----------------------------|----------------------|------------------------|
| Violence/<br>Assault                          | 148                         | Violence/<br>Assault | 131                    |
| Self-Harm                                     | 32 Patient SI<br>Trips & Fa |                      | 46                     |
| Patient Slips,<br>Trips & Falls