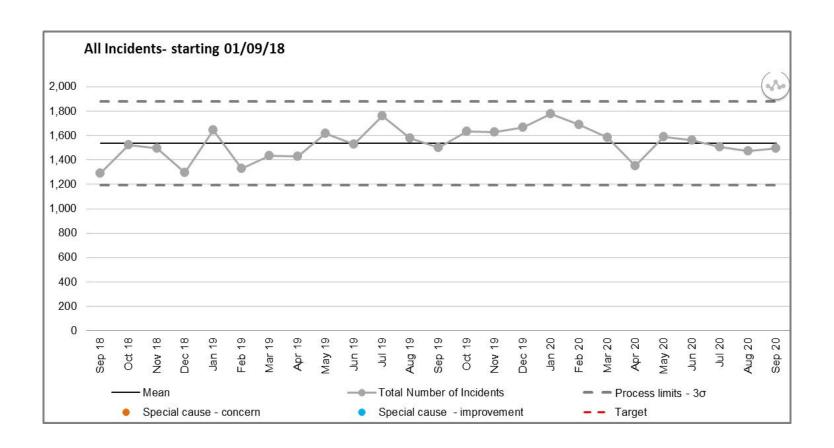

## **Appendix 1**

The following slides show Statistical Process Charts of incidents that have been reported by our staff during August & September 2020

Any detail that requires further clarity please contact the Corporate Patient Safety Team



#### 1. All incidents





# 2. Category 2 Pressure Ulcers developed or deteriorated in LPT Care





# 3. Category 4 Pressure Ulcers Developed or deteriorated in LPT Care





#### 4. All falls incidents reported





# 5. Falls incidents reported – MHSOP and Community Inpatients





## 6. All reported Suicides





#### 7. Self Harm reported Incidents





## 8. All Violence & Assaults reported Incidents





## 9. All Medication Incidents reported





#### 10. Directorate Specialities describing Top 5 Incidents

**Table 1: Mental Health: Inpatients** 

| August 2020<br>Themes                         | Number<br>of<br>Incidents   | Sept 2020<br>Themes  | Number of<br>Incidents |
|-----------------------------------------------|-----------------------------|----------------------|------------------------|
| V