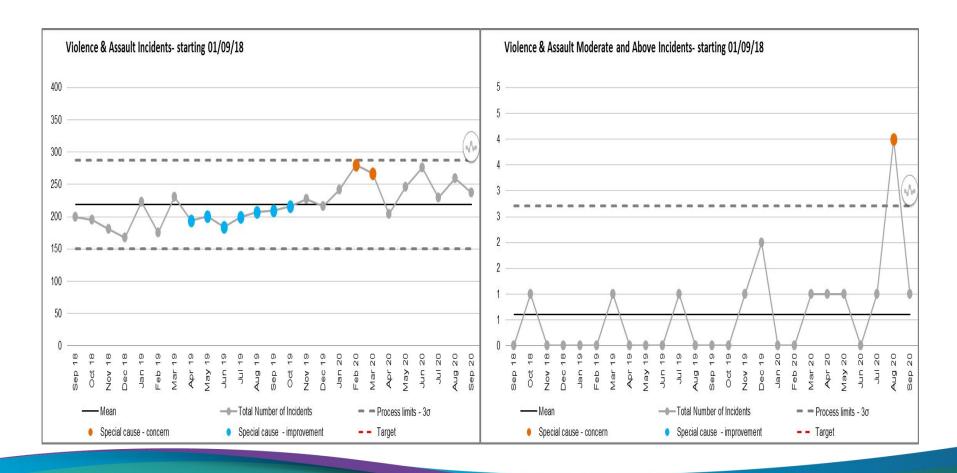

## 8. All Violence & Assaults reported Incidents

#### **Violence & aggression**

- The level of Violence & Aggression across Mental Health, CAMHS & Learning Disability Inpatients continues to be of concern with a number of staff being injured leading to RIDDOR reporting and the safeguarding team reviewing patient on patient violence
- Concerns continue for support for bank/agency staff in the clinical areas for equipment and ensuring access to training