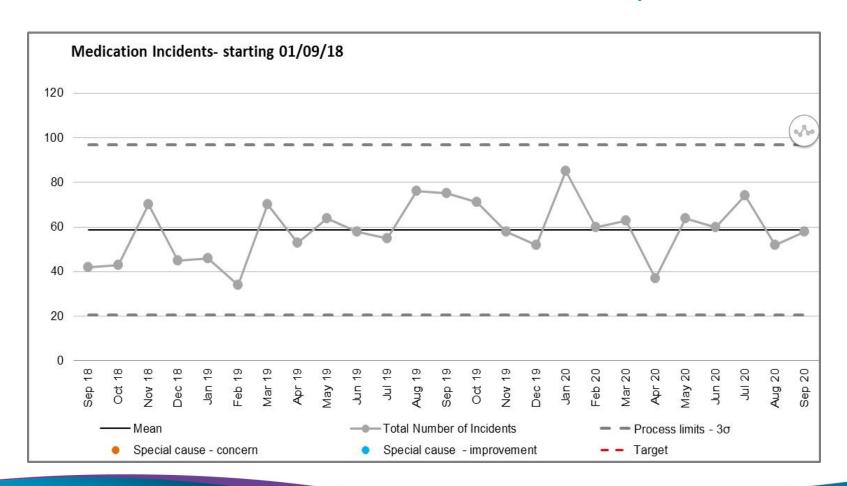

## **Appendix 1**

The following slides show Statistical Process Charts of incidents that have been reported by our staff during August & September 2020

Any detail that requires further clarity please contact the Corporate Patient Safety Team



#### 1. All incidents





# 2. Category 2 Pressure Ulcers developed or deteriorated in LPT Care





# 3. Category 4 Pressure Ulcers Developed or deteriorated in LPT Care





#### 4. All falls incidents reported





# 5. Falls incidents reported – MHSOP and Community Inpatients





## 6. All reported Suicides





#### 7. Self Harm reported Incidents





## 8. All Violence & Assaults reported Incidents





## 9. All Medication Incidents reported





#### 10. Directorate Specialities describing Top 5 Incidents

**Table 1: Mental Health: Inpatients** 

| August 2020<br>Themes                         | Number<br>of<br>Incidents   | Sept 2020<br>Themes  | Number of<br>Incidents |
|-----------------------------------------------|-----------------------------|----------------------|------------------------|
| Violence/<br>Assault                          | 148                         | Violence/<br>Assault | 131                    |
| Self-Harm                                     | 32 Patient SI<br>Trips & Fa |                      | 46                     |
| Patient Slips,<br>Trips & Falls               | 23                          | Self Harm            | 21                     |
| Security                                      | 17