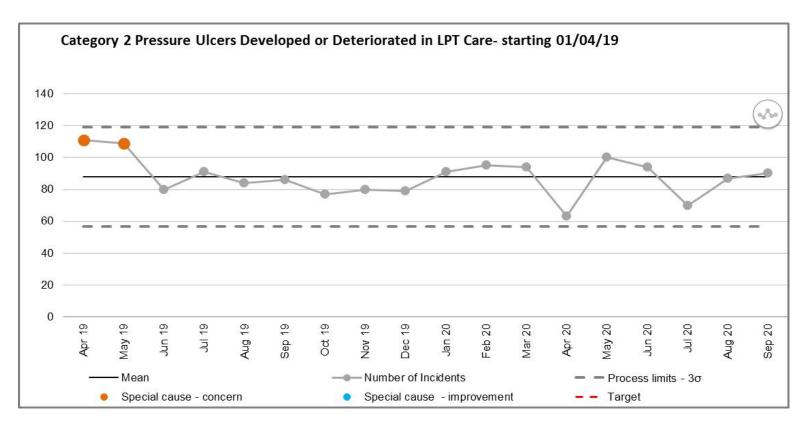

## **Appendix 1**

The following slides show Statistical Process Charts of incidents that have been reported by our staff during August & September 2020

Any detail that requires further clarity please contact the Corporate Patient Safety Team



#### 1. All incidents





# 2. Category 2 Pressure Ulcers developed or deteriorated in LPT Care





# 3. Category 4 Pressure Ulcers Developed or deteriorated in LPT Care





#### 4. All falls incidents reported





# 5. Falls incidents reported – MHSOP and Community Inpatients





## 6. All reported Suicides





#### 7. Self Harm reported Incidents





## 8. All Violence & Assaults reported Incidents





## 9. All Medication Incidents reported





#### 10. Directorate Specialities describing Top 5 Incidents

**Table 1: Mental Health: Inpatients** 

| August 2020<br>Themes                         | Number<br>of<br>Incidents   | Sept 2020<br>Themes  | Number of<br>Incidents |
|-----------------------------------------------|-----------------------------|----------------------|------------------------|
| Violence/<br>Assault                          | 148