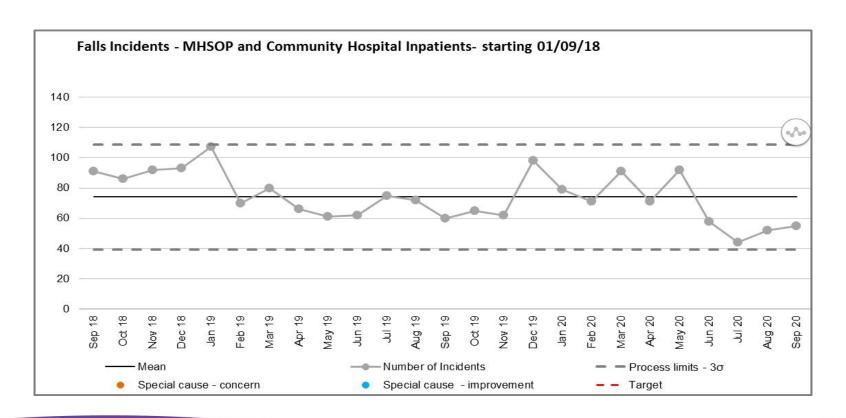

## **Appendix 1**

The following slides show Statistical Process Charts of incidents that have been reported by our staff during August & September 2020

Any detail that requires further clarity please contact the Corporate Patient Safety Team



#### 1. All incidents





# 2. Category 2 Pressure Ulcers developed or deteriorated in LPT Care





# 3. Category 4 Pressure Ulcers Developed or deteriorated in LPT Care





#### 4. All falls incidents reported





# 5. Falls incidents reported – MHSOP and Community Inpatients





## 6. All reported Suicides





#### 7. Self Harm reported Incidents





## 8. All Violence & Assaults reported Incidents





## 9. All Medication Incidents reported





#### 10. Directorate Specialities describing Top 5 Incidents

**Table 1: Mental Health: Inpatients** 

| August 2020<br>Themes                         | Number<br>of<br>Incidents   | Sept 2020<br>Themes  | Number of<br>Incidents |
|-----------------------------------------------|-----------------------------|----------------------|------------------------|
| Violence/<br>Assault                          | 148                         | Violence/<br>Assault | 131                    |
| Self-Harm                                     | 32 Patient SI<br>Trips & Fa |                      | 46                     |
| Patie