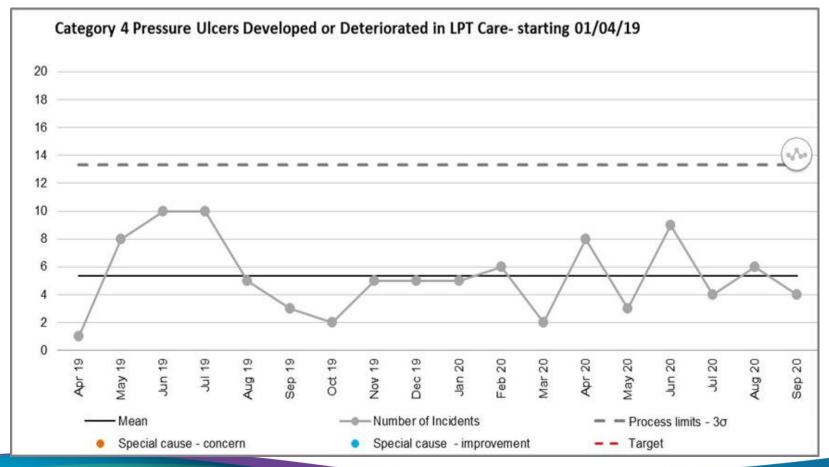

## **Appendix 1**

The following slides show Statistical Process Charts of incidents that have been reported by our staff during August & September 2020

Any detail that requires further clarity please contact the Corporate Patient Safety Team



#### 1. All incidents





# 2. Category 2 Pressure Ulcers developed or deteriorated in LPT Care





# 3. Category 4 Pressure Ulcers Developed or deteriorated in LPT Care





#### 4. All falls incidents reported





# 5. Falls incidents reported – MHSOP and Community Inpatients





## 6. All reported Suicides





#### 7. Self Harm reported Incidents





## 8. All Violence & Assaults reported Incidents





## 9. All Medication Incidents reported





#### 10. Directorate Specialities describing Top 5 Incidents

**Table 1: Mental Health: Inpatients** 

| August 2020<br>Themes                         | Number<br>of<br>Incidents   | Sept 2020<br>Themes  | Number of<br>Incidents |
|-----------------------------------------------|-----------------------------|----------------------|------------------------|
| Violence/<br>Assault                          | 148                         | Violence/<br>Assault | 131                    |
| Self-Harm