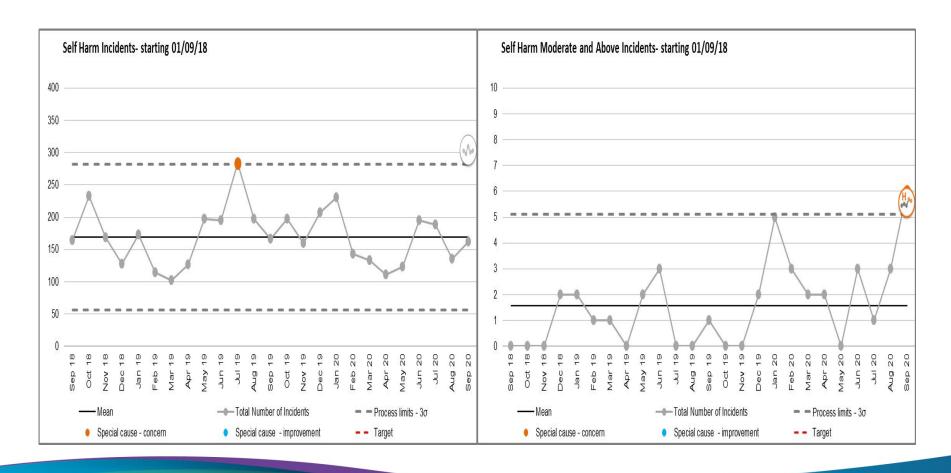

## **Appendix 1**

The following slides show Statistical Process Charts of incidents that have been reported by our staff during August & September 2020

Any detail that requires further clarity please contact the Corporate Patient Safety Team



#### 1. All incidents





# 2. Category 2 Pressure Ulcers developed or deteriorated in LPT Care





# 3. Category 4 Pressure Ulcers Developed or deteriorated in LPT Care





#### 4. All falls incidents reported





# 5. Falls incidents reported – MHSOP and Community Inpatients





## 6. All reported Suicides





#### 7. Self Harm reported Incidents





## 8. All Violence & Assaults reported Incidents





## 9. All Medication Incidents reported





#### 10. Directorate Specialities describing Top 5 Incidents

**Table 1: Mental Health: Inpatients** 

| August 2020<br>Themes                         | Number<br>of<br>Incidents   | Sept 2020<br>Themes  | Number of<br>Incidents |
|-----------------------------------------------|-----------------------------|----------------------|------------------------|
| Violence/<br>Assault                          | 148                         | Violence/<br>Assault | 131                    |
| Self-Harm                                     | 32 Patient SI<br>Trips & Fa |                      | 46                     |
| Patient Slips,<br>Trips & Falls               | 23                          | Se