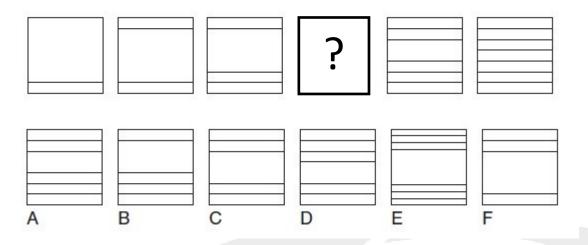

2. Which is the missing square?

3. Each number in the pyramid is the sum of the two numbers immediately below it. Fill in the pyramid with the missing numbers.

# **Activity - Logic Puzzles**

- 1. 12. The missing number is 4. The sum of three numbers in each box is 12.
- 2. C. A line is added at the top and bottom alternate

3.