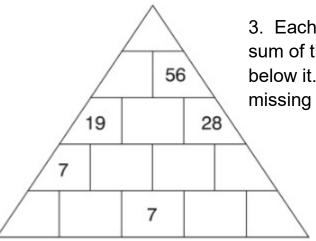

2. Which is the missing square?

3. Each number in the pyramid is the sum of the two numbers immediately below it. Fill in the pyramid with the missing numbers.

# **Activity - Logic Puzzles**

- 1. 12. The missing number is 4. The sum of three numbers in each box is 12.
- 2. C. A line is added at the top and bottom alternate

3.