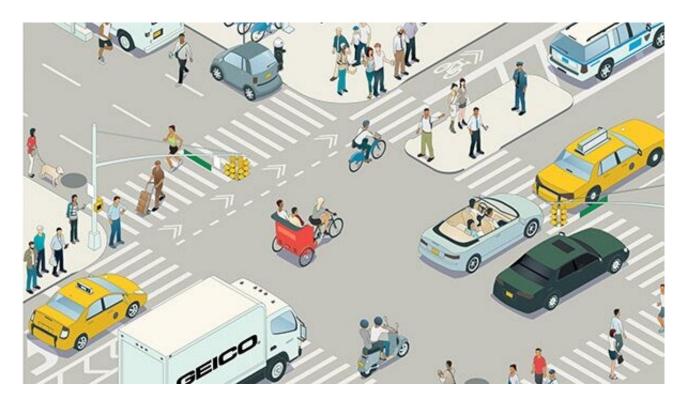

# Activity - Spot the Difference - There are 10, can you spot them?

Source: www.geico.com