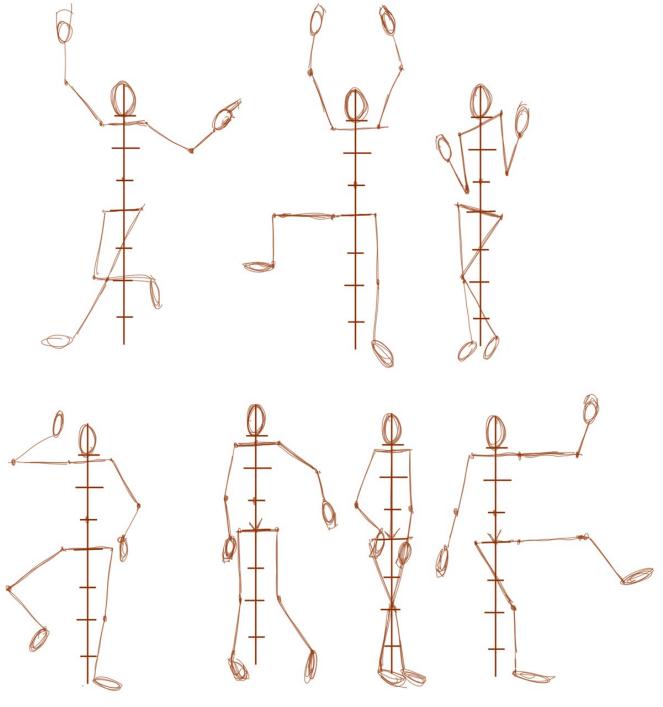

# Have a go at creating figures yourself. Here are some useful tips.

# Have a go at creating figures yourself. Here are some useful tips continued

After you memorise the proportions of the human figure and know the relationships between different body parts, practice sketching it out, over and over again. Then go ahead and draw the human figure in different poses....making sure that you keep the same relationships between the body parts.