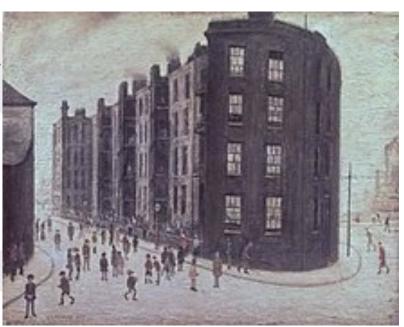

# Looking at Art ..... J S Lowry RBA, RA

Laurence Stephen Lowry (1 November 1887 – 23 February 1976) was an English artist. Many of his drawings and paintings depict Pendlebury, Lancashire, where he lived and worked for more than 40 years, Salford and its vicinity. He is famous for painting scenes of life in the industrial districts of North West England in the mid-20th century. " works, which were only found after his death.

Lowry at work

His use of stylised figures, which cast no shadows and lack of weather effects in many of his landscapes, led critics to label him a naïve "Sunday painter".

Lowry holds the record for rejecting the most number of British honours: he rejected five honours during his life, including a knighthood (1968).

Much of Lowry's early years were spent in the leafy Manchester suburb of Victoria Park, Rusholme, but in 1909, when he was 22, due to financial pressures, the family moved to Station Road in the industrial town of Pendlebury. Here the land-scape comprised textile mills and factory chimneys rather than trees. Lowry later recalled: "At first I detested it, and then, after years I got pretty interested in it, then obsessed by it ... One day I missed a train from Pendlebury - a place I had ignored for seven years – and as I left the station I saw the Acme Spinning Company's mill ... The huge black framework of rows of yellow-lit windows standing up against the sad, damp charged afternoon sky. The mill was turning out ... I watched this scene — which I'd looked at many times without seeing — with rapture ...

### Looking at Art ..... J S Lowry RBA, RA continued

Lowry's oil paintings were originally impressionistic and dark in tone but D. B. Taylor of the *Manchester Guardian* took an interest in his work and encouraged him to move away from the sombre palette he was using. Taking this advice on board, Lowry began to use a white background to lighten the pictures. He developed a distinctive style of painting and is best known for his urban landscapes peopled with human figures, often referred to as "matchstick men". He also painted mysterious unpopulated landscapes, brooding portraits and the unpublished "marionette" works, which were only found after his death.

Going to work, 1943

Oldfield Road Dwellings, Salford, 1927

J S Lowry Memorial in Mottram, Longendale

16

Source: Wikipedia