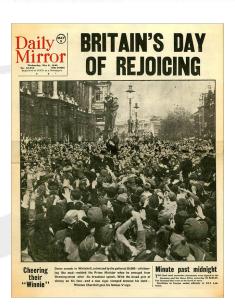

# Quiz 2 - Newspaper headlines - what's the year?

# Quiz 2 - Newspaper Headlines from top left to right

| 1970                    | 1953 | 2019 |
|-------------------------|------|------|
| 1982                    | 1982 | 1977 |
| 2008, inauguration 2009 | 1969 | 1945 |