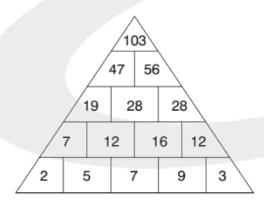

2. Which is the missing square?

3. Each number in the pyramid is the sum of the two numbers immediately below it. Fill in the pyramid with the missing numbers.

# **Activity - Logic Puzzles**

- 1. 12. The missing number is 4. The sum of three numbers in each box is 12.
- 2. C. A line is added at the top and bottom alternate

3.