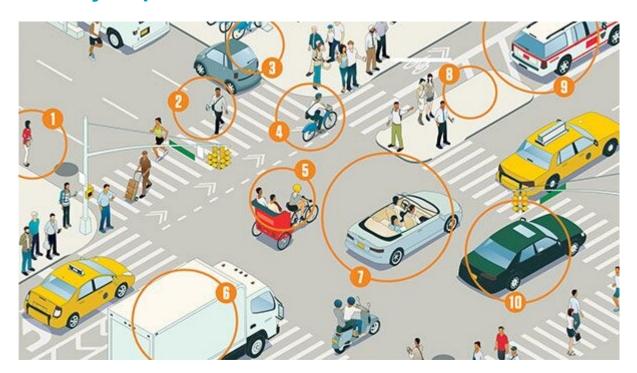

# Activity - Spot the Difference - There are 10, can you spot them?

Source: www.geico.com