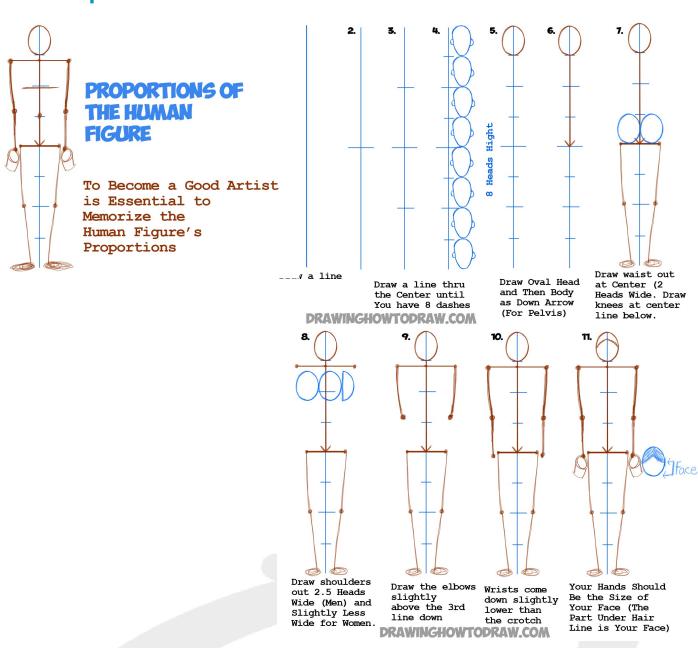

# Have a go at creating figures yourself. Here are some useful tips.

# Have a go at creating figures yourself. Here are some useful tips continued

After you memorise the proportions of the human figure and know the relationships between different body parts, practice sketching it out, over and over again. Then go ahead and draw the human figure in different poses....making sure that you keep the same relationships between the body parts.