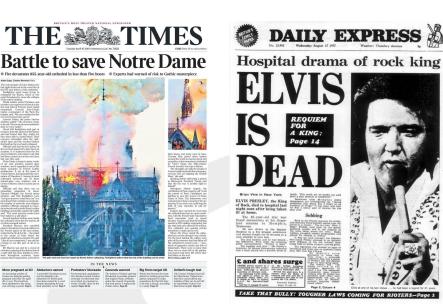

# Quiz 2 - Newspaper headlines - what's the year?

# Quiz 2 - Newspaper Headlines from top left to right

| 1970                    | 1953 | 2019 |
|-------------------------|------|------|
| 1982                    | 1982 | 1977 |
| 2008, inauguration 2009 | 1969 | 1945 |