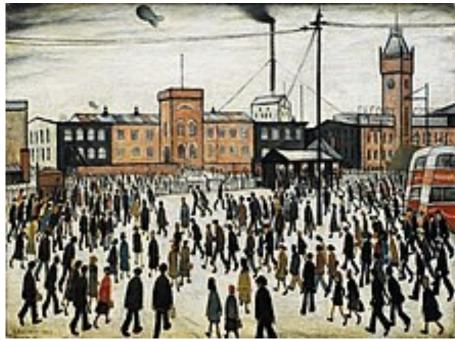

### Looking at Art ..... J S Lowry RBA, RA continued

Lowry's oil paintings were originally impressionistic and dark in tone but D. B. Taylor of the *Manchester Guardian* took an interest in his work and encouraged him to move away from the sombre palette he was using. Taking this advice on board, Lowry began to use a white background to lighten the pictures. He developed a distinctive style of painting and is best known for his urban landscapes peopled with human figures, often referred to as "matchstick men". He also painted mysterious unpopulated landscapes, brooding portraits and the unpublished "marionette" works, which were only found after his death.

Going to work, 1943

Oldfield Road Dwellings, Salford, 1927

J S Lowry Memorial in Mottram, Longendale

16

Source: Wikipedia