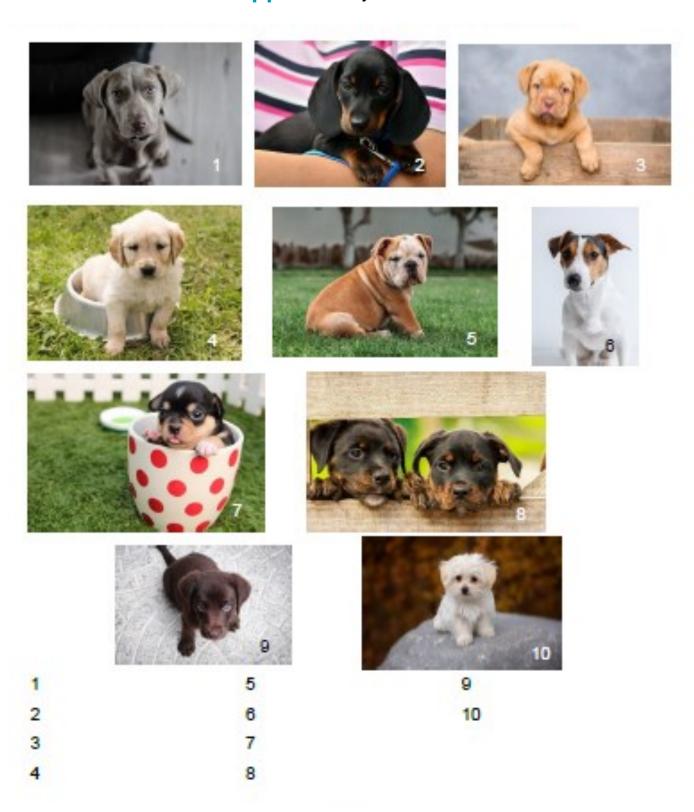

Quiz 4 - Adorable Puppies - do you know the breed?

# **Quiz 4 - Adorable Puppies**

- 1. Weimaraner 5. English Bulldog 9. Labrador
- 2. Dachshund 6. Jack Russell 10. Maltese
- Dogue de Bordeaux
   Golden Retriever
   Rottweiler