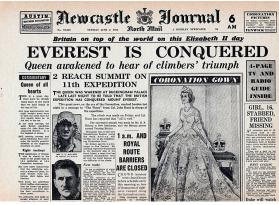

# Quiz 2 - Newspaper headlines - what's the year?

# Quiz 2 - Newspaper Headlines from top left to right

| 1970                    | 1953 | 2019 |
|-------------------------|------|------|
| 1982                    | 1982 | 1977 |
| 2008, inauguration 2009 | 1969 | 1945 |