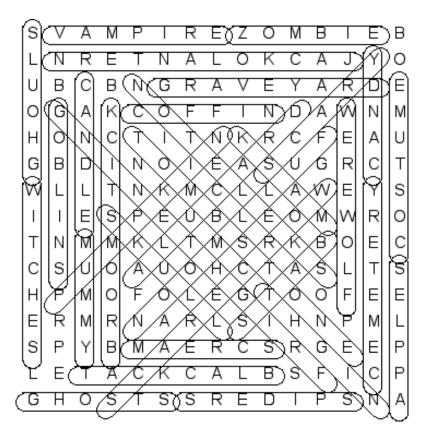

# **Activity - Word Search - Halloween**

Once you've found all the words listed below, the remaining letters will reveal a hidden message.

| S | ٧ | А | Μ  | Ρ   |    | R | E | Ζ   | 0   | Μ    | В    |     | Е   | В     |
|---|---|---|----|-----|----|---|---|-----|-----|------|------|-----|-----|-------|
| L | Ν | R | E  | T   | Ν  | А | L | 0   | K   | С    | Α    | J   | Υ   | 0     |
| U | В | С | В  | Ν   | G  | R | Α | ٧   | E   | Υ    | Α    | R   | D   | E     |
| 0 | G | А | Κ  | С   | 0  | F | F |     | Ν   | D    | А    | W   | Ν   | Μ     |
| Н | 0 | Ν | С  | Т   |    | T | Ν | Κ   | R   | С    | F    | Ε   | А   | U     |
| G | В | D |    | Ν   | 0  |   | Е | А   | S   | U    | G    | R   | С   | T     |
| W | L | L | Т  | Ν   | K  | М | С | L   | L   | А    | W    | Ε   | Υ   | S     |
|   |   | Ε | S  | Р   | E  | U | В | L   | Ε   | 0    | М    | W   | R   | 0     |
| T | Ν | М | Μ  | K   | L  | T | М | S   | R   | Κ    | В    | 0   | Е   | С     |
| С | S | U | 0  | А   | U  | 0 | Н | С   | Τ   | А    | S    | L   | Т   | S     |
| Н | Ρ | М | 0  | F   | 0  | L | Е | G   | Τ   | 0    | 0    | F   | E   | E     |
| E | R | М | R  | Ν   | А  | R | L | S   |     | Н    | Ν    | Ρ   | Μ   | L     |
| S | Ρ | Υ | В  | М   | А  | Е | R | С   | S   | R    | G    | Е   | E   | Р     |
| L | Е | Τ | А  | С   | K  | С | А | L   | В   | S    | F    |     | С   | Р     |
| G | Н | 0 | S  | Т   | S  | S | R | Е   | D   |      | Ρ    | S   | Ν   | А     |
| S |   |   | CC | STU | ME |   |   | IAC | K O | Ι ΔΝ | TERI | N . | SKE | I FT( |

6

APPLES
BATS
BLACK CAT
BROOMSTICK
CANDLE
CANDY
CEMETERY
COFFIN

COSTUME
DRACULA
FRIGHTENING
FULL MOON
GHOSTS
GHOULS
GOBLINS
GRAVEYARD

JACK O LANTERN
MASK
MUMMY
NIGHT
PUMPKIN
SCARECROW
SCARY
SCREAM

SKELETON
SKULL
SPIDERS
TOMBSTONE
VAMPIRE
WEREWOLF
WITCHES
ZOMBIE

Source: puzzles.ca

#### **Answers - Word Search**

Hidden Message:

**BOBBING FOR APPLES** 