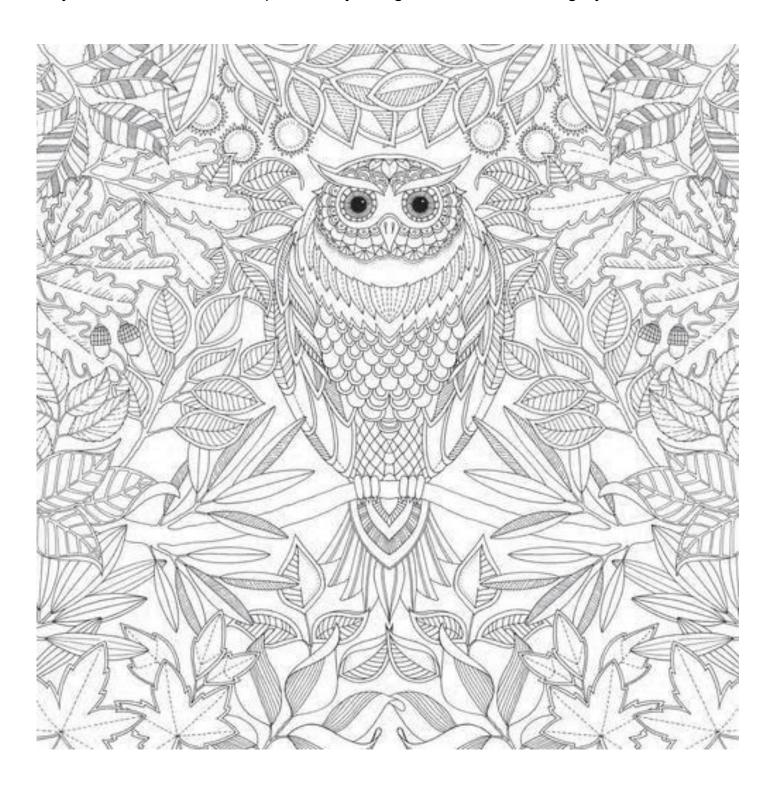

# **Activity - Colouring**

If you don't have coloured pencils, try using different shades of grey.