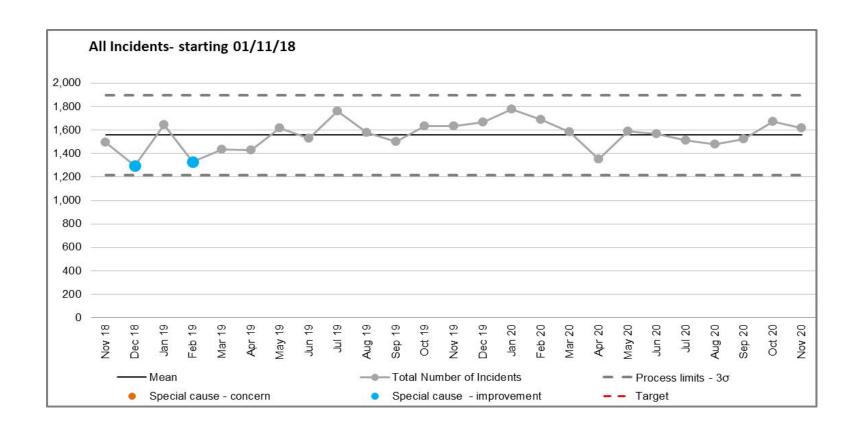

### **Appendix 1**

The following slides show Statistical Process Charts of incidents that have been reported by our staff during October & November 2020

Any detail that requires further clarity please contact the Corporate Patient Safety Team



#### 1. All incidents





# 2. Category 2 Pressure Ulcers developed or deteriorated in LPT Care





# 3. Category 4 Pressure Ulcers Developed or deteriorated in LPT Care





### 4. All falls incidents reported





# 5. Falls incidents reported – MHSOP and Community Inpatients





### 6. All reported Suicides





### 7. Self Harm reported Incidents





### 8. All Violence & Assaults reported Incidents





### 9. All Medication Incidents reported





**Table 1: Mental Health: Inpatients** 

| Oct-20 | Violence/Assault                | 132 |
|--------|---------------------------------|-----|
|        |                                 |     |
| Oct-20 | Patient Falls, Slips, And Trips | 64  |
| Oct-20 | Self Harm                       | 37  |
| Oct-20 | Infection Control               | 22  |
| Oct-20 | Mis