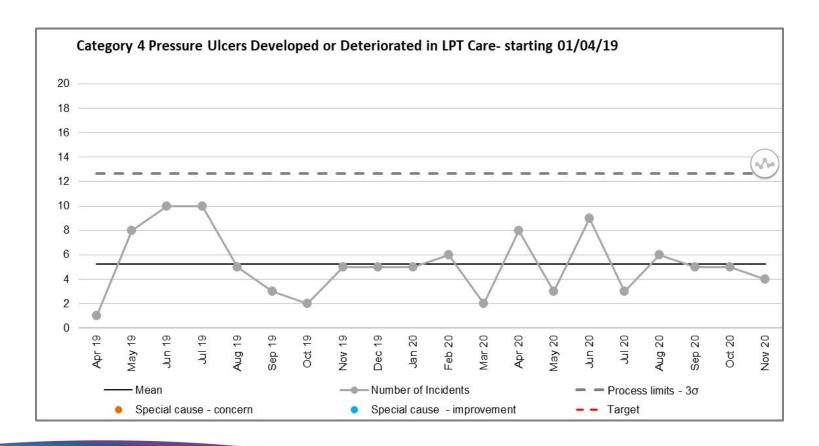

# 3. Category 4 Pressure Ulcers Developed or deteriorated in LPT Care

#### 12. Lessons Learned/Learning

Continuing themes in the investigation of category 4 Pressure Ulcers reported (these meet SI criteria):

- Inconsistent approach to correct Skin assessment
- Lack of timely holistic patient assessments
- Consideration for mental capacity assessments on initial admission to caseloads and when patient's conditions change