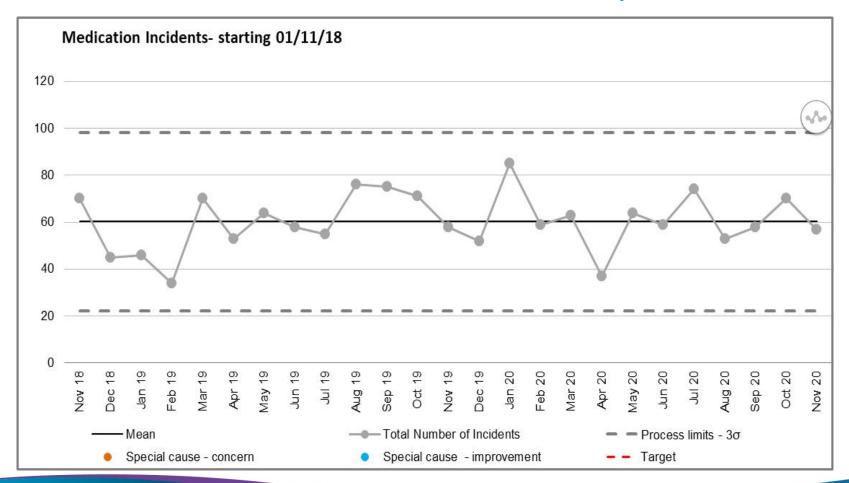

### 9. All Medication Incidents reported

**Table 1: Mental Health: Inpatients** 

| Oct-20 | Violence/Assault                | 132 |
|--------|---------------------------------|-----|
|        |                                 |     |
| Oct-20 | Patient Falls, Slips, And Trips | 64  |
| Oct-20 | Self Harm                       | 37  |
| Oct-20 | Infection Control               | 22  |
| Oct-20 | Missing Patient                 | 22  |
| Oct-20 | Security                        | 22  |
|        |                                 |     |
| Nov-20 | Violence/Assault                | 100 |
| Nov-20 | Self Harm                       | 68  |
| Nov-20 | Patient Falls, Slips, And Trips | 57  |
| Nov-20 | Missing Patient                 | 18  |
| Nov-20 | Security                        | 15  |