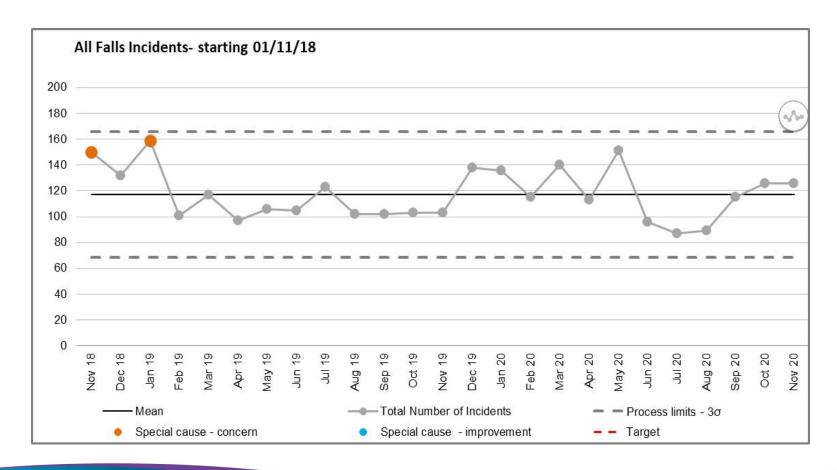

### 4. All falls incidents reported

#### Continuing themes in the investigation of Falls that meet SI criteria:

- Poor compliance in undertaking falls risk assessments in a timely way
- Lack of compliance of undertaking lying & standing blood pressure
- Inconsistent application of the findings of the falls risk assessments
   i.e. supervision of the patients
- Use of bed rails assessment/falls risk