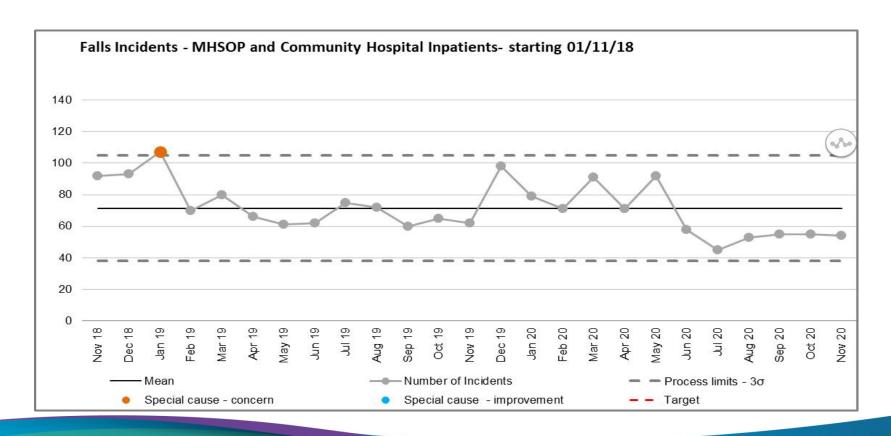

### **Appendix 1**

The following slides show Statistical Process Charts of incidents that have been reported by our staff during October & November 2020

Any detail that requires further clarity please contact the Corporate Patient Safety Team



#### 1. All incidents





# 2. Category 2 Pressure Ulcers developed or deteriorated in LPT Care





# 3. Category 4 Pressure Ulcers Developed or deteriorated in LPT Care





### 4. All falls incidents reported





# 5. Falls incidents reported – MHSOP and Community Inpatients





### 6. All reported Suicides





### 7. Self Harm reported Incidents





### 8. All Violence & Assaults reported Incidents





### 9. All Medication Incidents reported





**Table 1: Mental Health: Inpatients** 

| Oct-20 | Violence/Assault                | 132 |
|--------|---------------------------------|-----|
|        |                                 |     |
| Oct-20 | Patient Falls, Slips, And Trips | 64  |
| Oct-20 | Self Harm                       | 37  |
| Oct-20 | Infection Control               | 22  |
| Oct-20 | Missing Patient                 | 22  |
| Oct-20 | Security                        | 22  |
|        |                                 |     |
| Nov-20 | Violence/Assault                | 100 |
| Nov-20 | Self Harm                       | 68  |
| Nov-20 | Patient