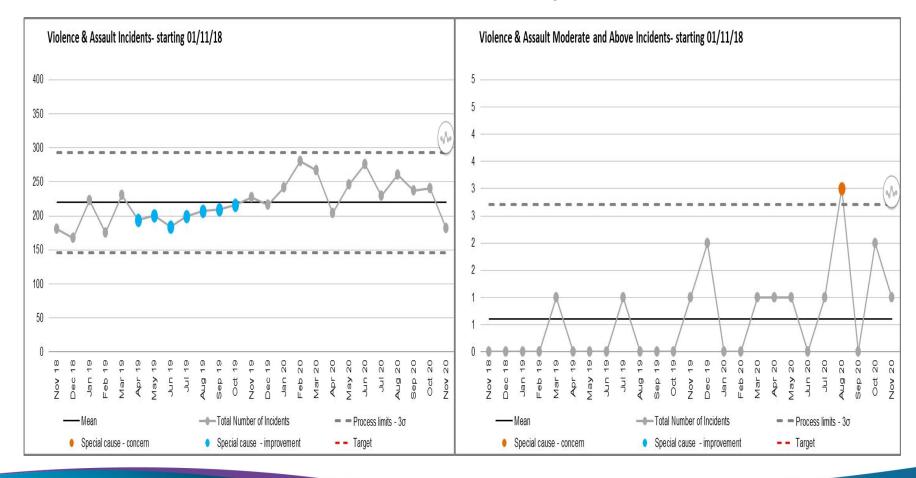

### 8. All Violence & Assaults reported Incidents

### 12. continued – Lessons Learned/Learning Violence & aggression

 The level of Violence & Aggression across Mental Health, CAMHS & Learning Disability Inpatients continues to be of concern