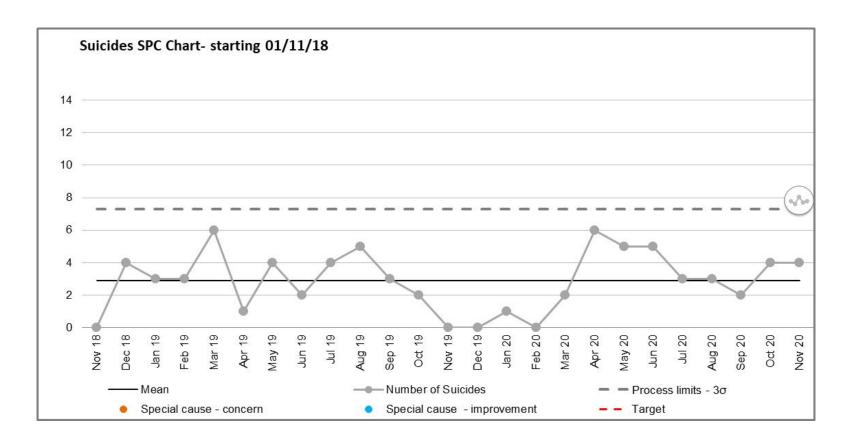

### **Appendix 1**

The following slides show Statistical Process Charts of incidents that have been reported by our staff during October & November 2020

Any detail that requires further clarity please contact the Corporate Patient Safety Team



#### 1. All incidents





# 2. Category 2 Pressure Ulcers developed or deteriorated in LPT Care





# 3. Category 4 Pressure Ulcers Developed or deteriorated in LPT Care





### 4. All falls incidents reported





# 5. Falls incidents reported – MHSOP and Community Inpatients





### 6. All reported Suicides





### 7. Self Harm reported Incidents





### 8. All Violence & Assaults reported Incidents





### 9. All Medication Incidents reported





**Table 1: Mental Health: Inpatients** 

| Oct-20 | Violence/Assault                | 132 |
|--------|---------------------------------|-----|
|        |                                 |     |
| Oct-20 | Patient Falls, Slips, And Trips | 64  |
| Oct-20 | Self Harm                       | 37  |
| Oct-20 | Infection Control               | 22  |
| Oct-20 | Missing Patient                 | 22  |
| Oct-20 | Security                        | 22  |
|        |                                 |     |
| Nov-20 | Violence/Assault                | 100 |
| Nov-20 | Self Harm                       | 68  |
| Nov-20 | Patient Falls, Slips, And Trips | 57  |
|