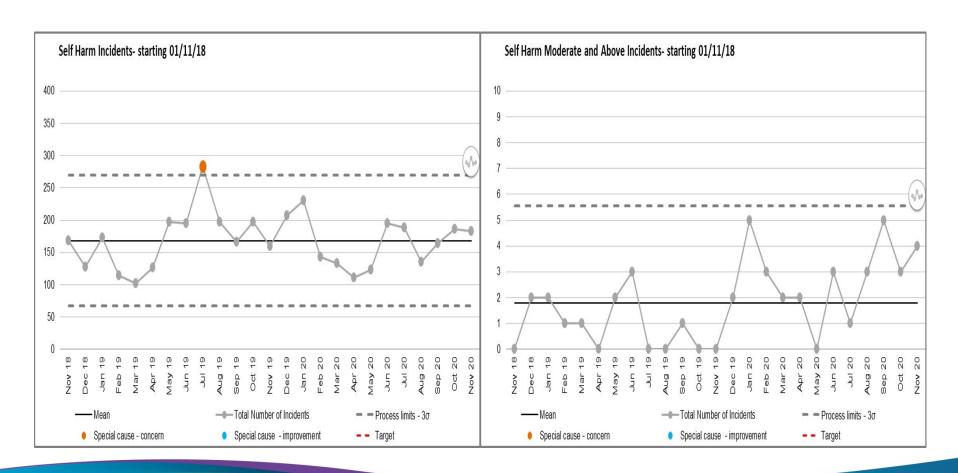

### **Appendix 1**

The following slides show Statistical Process Charts of incidents that have been reported by our staff during October & November 2020

Any detail that requires further clarity please contact the Corporate Patient Safety Team



#### 1. All incidents





# 2. Category 2 Pressure Ulcers developed or deteriorated in LPT Care





# 3. Category 4 Pressure Ulcers Developed or deteriorated in LPT Care





### 4. All falls incidents reported





# 5. Falls incidents reported – MHSOP and Community Inpatients





### 6. All reported Suicides





### 7. Self Harm reported Incidents





### 8. All Violence & Assaults reported Incidents





### 9. All Medication Incidents reported





**Table 1: Mental Health: Inpatients** 

| Oct-20 | Violence/Assault                | 132 |
|--------|---------------------------------|-----|
|        |                                 |     |
| Oct-20 | Patient Falls, Slips, And Trips | 64  |
| Oct-20 | Self Harm                       | 37  |
| Oct-20 | Infection Control               | 22  |
| Oct-20 | Missing Patient                 | 22  |
| Oct-20 | Security                        | 22  |
|        |                                 |     |
| Nov-20 | Violence/Assault                | 100 |
| Nov-20 | Self Harm                       | 68  |
| Nov-20 | Patient Falls, Slips, And Trips | 57  |
| Nov-20 | Missing Patient