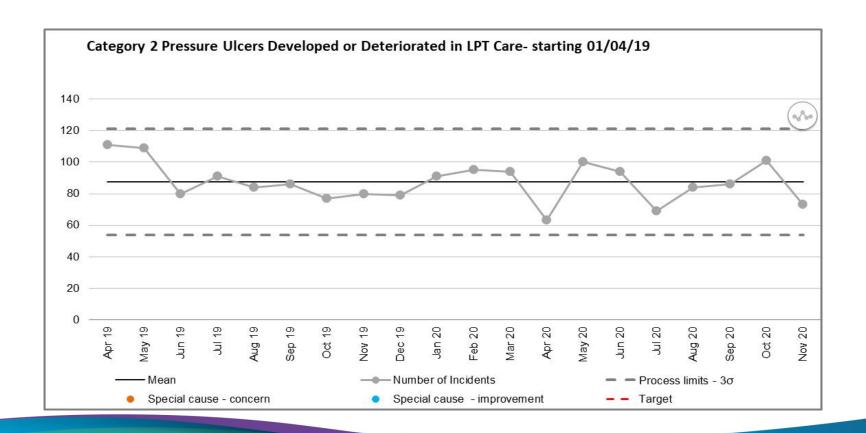

# 2. Category 2 Pressure Ulcers developed or deteriorated in LPT Care

#### 12. Lessons Learned/Learning

Continuing themes in the investigation of category 4 Pressure Ulcers reported (these meet SI criteria):

- Inconsistent approach to correct Skin assessment
- Lack of timely holistic patient assessments
- Consideration for mental capacity assessments on initial admission to caseloads and when patient's conditions change