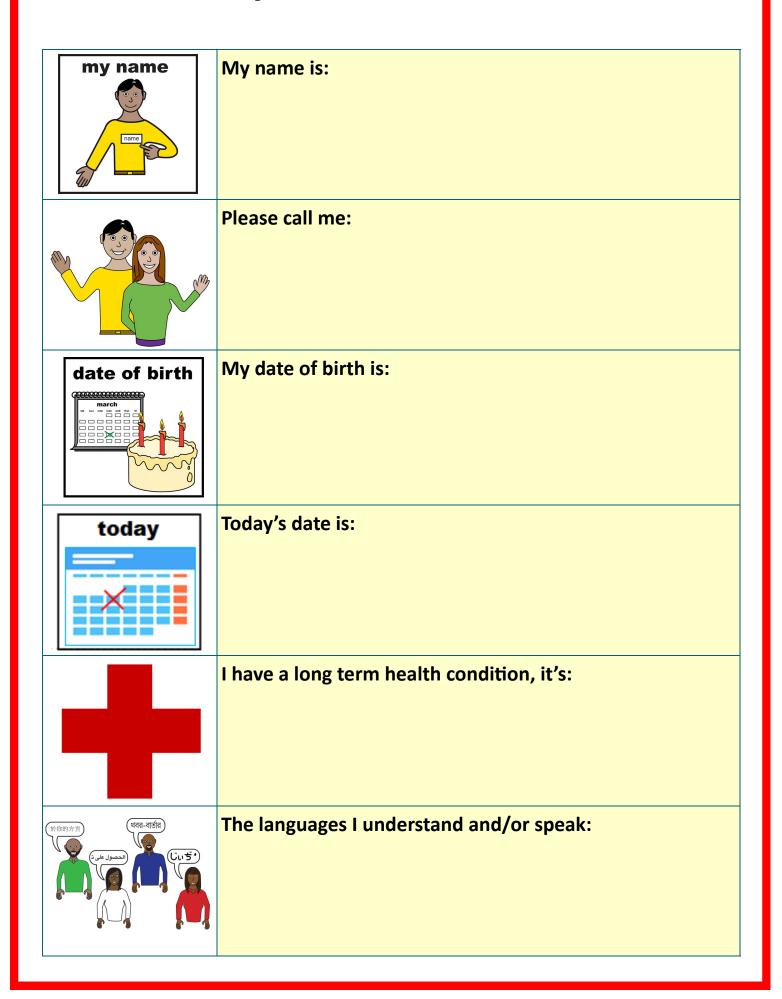

#### All About Me

**Patient Passport** 



# hello my name is...





# Key information



# Key information



### Communication and care



### Communication and care



## Comfort



#### Comfort





The place I like to eat is:





I do / do not need help eating meals. This is what helps me:

(Circle the correct option and give any details needed)



I also want you to know:

# When you come to see us at Leicester Children's Hospital, please bring along:

- √ This All About Me Patient Passport
- ✓ All medication that you're taking (in the packaging it comes in)
- √ Any communication aids that you use (like picture boards, symbols, etc.)
- √ Any sensory aids that you use (like hearing aids, glasses, noise defending ear phones)

#### My stickers

#### For family and friends

How would you like to be involved in the care planning of your child or friend?

Is there anybody el